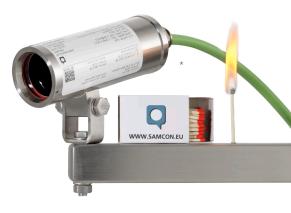

#### Features.

- ✓ Extremely Robust
- Ultra-Compact and Leightweight Sensor Unit in Combination with a Main Unit
- Thermal Technology for Low False Alarm Rate
- ✓ Single-Cable-Solution (PoE)
- Protection Level of IP68/IP66 (IEC 60529)
- Resolution Thermal: 208x156