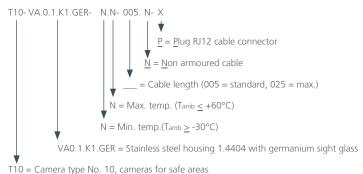

ures.

- ✓ Extremely Robust
- Ultra-Compact and Leightweight Sensor Unit in Combination with a Main Unit
- Thermal Technology for Low False Alarm Rate
- ✓ Single-Cable-Solution (PoE)
- Protection Level of IP68/IP66 (IEC 60529)
- Resolution Thermal: 208x156



### Distance Ranges [m].

| Johnson's criteria (theoretical values) | Human<br>1.8 x 0.5 m | Vehicle<br>4 x 1.5 m |
|-----------------------------------------|----------------------|----------------------|
| Detection (1.5 pixels on target)        | 166 - 182            | 511 - 559            |
| Recognition (6 pixels on target)        | 41 - 45              | 127 - 139            |
| Identification (12 pixels on target)    | 20 - 22              | 63 - 69              |

Information without liability - values may vary

#### Models.



# Dimensions Sensor Unit.



#### Data.





\* = Illustrations show models with accessories that are subjected to an extra charge

© SAMCON GmbH All rights and technical changes reserved. No liability for wrong or missing data