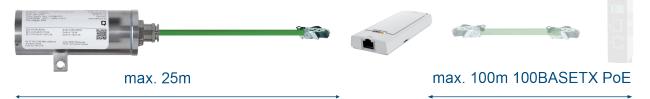

#### Features.

- ✓ Extremely Robust
- Ultra-Compact and Leightweight Sensor Unit in Combination with a Main Unit
- Thermal Technology for Low False Alarm Rate
- ✓ Single-Cable-Solution (PoE)
- Protection Level of IP68/IP66 (IEC 60529)
- Resolution Thermal: 208x156