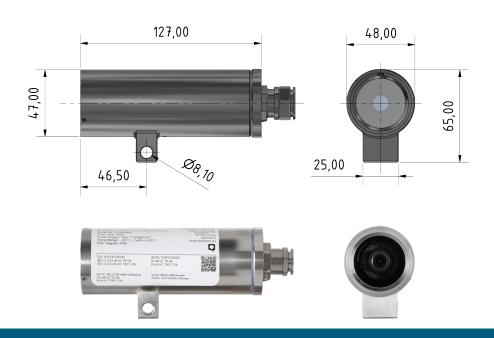

Ultra-Compact and Leightweight Sensor Unit in Combination with a Main Unit
- Thermal Technology for Low False Alarm Rate
- ✓ Single-Cable-Solution (PoE)
- Protection Level of IP68/IP66 (IEC 60529)
- Resolution Thermal: 208x156



### Distance Ranges [m].

| Johnson's criteria (theoretical values) | Human<br>1.8 x 0.5 m | Vehicle<br>4 x 1.5 m |
|-----------------------------------------|----------------------|----------------------|
| Detection (1.5 pixels on target)        | 166 - 182            | 511 - 559            |
| Recognition (6 pixels on target)        | 41 - 45              | 127 - 139            |
| Identification (12 pixels on target)    | 20 - 22              | 63 - 69              |

Information without liability - values may vary

#### Models.



# Dimensions Sensor Unit.



#### Data.





\* = Illustrations show models with accessories that are subjected to an extra charge

© SAMCON GmbH All rights and technical changes reserved. No liability for wrong or missing data