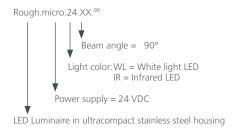

#### Illuminant

| Rough.micro.24                      | WL                                                                                                                         | IR                                                                                                                        |
|-------------------------------------|----------------------------------------------------------------------------------------------------------------------------|---------------------------------------------------------------------------------------------------------------------------|
| LED type                            | High power 12.5W COB-LED                                                                                                   | High power 12W IR SMD-LED                                                                                                 |
| Luminous flux                       | 1930lm                                                                                                                     | 4120mW                                                                                                                    |
| Beam angle                          | 90°                                                                                                                        | 90°                                                                                                                       |
| Color temperature                   | 5000K (cold white)                                                                                                         |                                                                                                                           |
| Infrared centroid wavelength        |                                                                                                                            | 850nm                                                                                                                     |
| Power supply                        | 24 VDC                                                                                                                     | 24 VDC                                                                                                                    |
| Power consumption max.              | 12.9W@24VDC                                                                                                                | 13.7 W@24VDC                                                                                                              |
| Protection switch-mode power supply | Short circuit protection (40V <sub>max</sub> .)<br>Over temperature protection (+145°C)<br>EMC filter (EN55015/FCC part15) | Short circuit protection (46V <sub>max</sub> )<br>Over temperature protection (+145°C)<br>EMC filter (EN55015/FCC part15) |