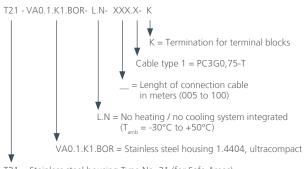

#### Model.

T21 = Stainless steel housing Type No. 21 (for Safe Areas)

Challanging. Legends.