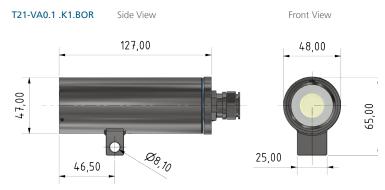

#### Dimensions.

#### Mechanical characteristics

Housing material: Stainless steel (AISI 316L/1.4404) Protection level: IP 66/68 (IEC / EN 60529) Weight: 1.4 kg

\*

Temperature range

-30°C to +50°C

Connection cable

ÖLFLEX HEAT 125MC 3Gx0.75mm<sup>2</sup> Outer diameter:

Min. bending radius: 15 x outer diameter at installation; 4 x outer diameter after installation

Temp. range at point of installation: -35°C to+120°C Temp. range fix installed: -55°C to +125°C

Other characteristics: Halogen free, UV resistant and flame retardant (EN60332-3)