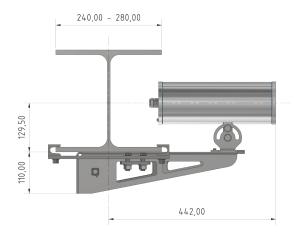

#### Compatible

with all cameras of the ExCam Series with the model key T08-VA2.3.

For easy mounting the wall mount bracket WMB-VA2.3

to an I-beam (DIN 1025).

Suitable for: HEA 240 to HEA 280

## Dimensions [mm].

D-35102 Lohra-Altenvers

info@samcon.eu T: +49 6426 9231-0 F: +49 6426 9231-31

© SAMCON GmbH All rights and technical changes reserved. No liability for wrong or missing dat