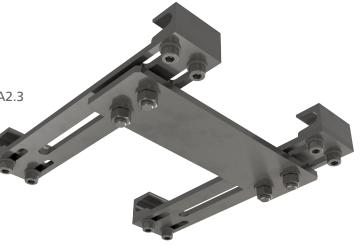

#### Compatible

with all cameras of the ExCam Series with the model key T08-VA2.3.

For easy mounting the wall mount bracket WMB-VA2.3

to an I-beam (DIN 1025).

Suitable for: HEA 240 to HEA 280

#### **Mechanical Characteristics**

Material: Stainless Steel 1.4404/1.0038

Weight: 5.0 kg Point Load: 57 kg

Dimensions WxHxD [mm]: 320/250x280x70

Scope of Delivery WMB-VA2.3 is <u>not</u> included in delivery scope

included mounting material

-4 screws M12x40

-4 nut M12

-4 washers M12 -8 screws M10x16

-8 washers M10