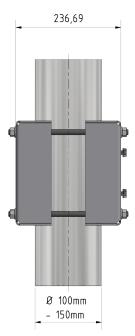

#### Compatible

with all WMB Wall Mount Brackets. For pole diameters of 100 mm to 150 mm.

## **Mechanical Characteristics**

Material: Weight: Dimensions: Point load:

| Stainless steel AISI 316L/1.4404 |
|----------------------------------|
| 6.0 kg                           |
| WxHxD 236x230x210(max.)          |
| 50 kg                            |