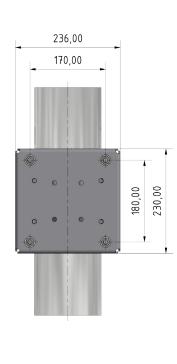

## **Mechanical Characteristics**

Material: Weight: Dimensions: Point load:

| Stainless steel AISI 316L/1.4404 |
|----------------------------------|
| 6.0 kg                           |
| WxHxD 236x230x210(max.)          |
| 50 kg                            |

# Dimensions [mm].

SAMCON Prozessleittechnik GmbH

> Schillerstrasse 17 D-35102 Lohra-Altenvers

> > info@samcon.eu T: +49 6426 9231-0 F: +49 6426 9231-31

Illustrations show models with accessories that are subjected to an extra charge.