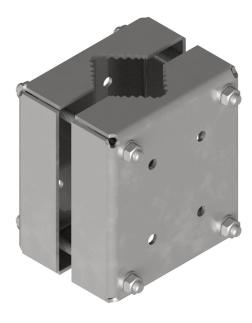

# Pole Mount Bracket PMB-TNXCD

#### Compatible

with all WMB Wall Mount Brackets. For pole diameters of 100 mm to 150 mm.