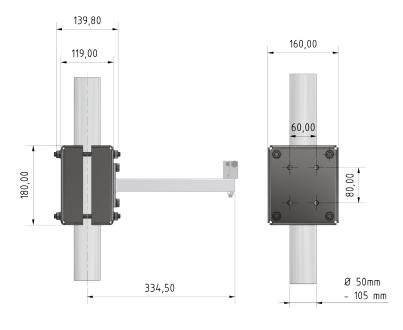

#### **Mechanical Characteristics**

Material: Stainless steel AISI 316L/1.4404

Weight: 3.8 kg

Dimensions: WxHxD 160x180x210(max.)

Point load: 50 kg

# Dimensions [mm].

Schillerstrasse 17 D-35102 Lohra-Altenvers

> info@samcon.eu T: +49 6426 9231-0 F: +49 6426 9231-31

© SAMCON GmbH All rights and technical changes reserved. No liability for wrong or missing data