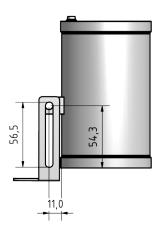

#### **Mechanical Characteristics**

Material: Stainless steel AISI 316L/1.4404

Weight: 0.04 kg
Dimensions WxHxD [mm]: 29.2x40x73.1

Scope of Delivery includes mounting material

-1 threated bolt M8x45

-1 nuts M8

-2 washers M8

-1 spring washer

- documentation

Dimensions [mm].

Schillerstrasse 17 D-35102 Lohra-Altenvers

> info@samcon.eu T: +49 6426 9231-0 F: +49 6426 9231-31

© SAMCON GmbH All rights and technical changes reserved. No liability for wrong or missing data.