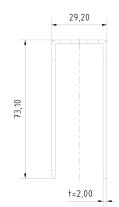

#### **Mechanical Characteristics**

Material: Stainless steel AISI 316L/1.4404

Weight: 0.04 kg
Dimensions WxHxD [mm]: 29.2x40x73.1

Scope of Delivery includes mounting material

-1 threated bolt M8x45

-1 nuts M8

-2 washers M8

-1 spring washer

- documentation

Dimensions [mm].

Schillerstrasse 17 D-35102 Lohra-Altenvers

> info@samcon.eu T: +49 6426 9231-0 F: +49 6426 9231-31

© SAMCON GmbH All rights and technical changes reserved. No liability for wrong or missing data.