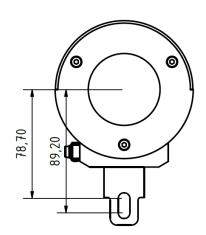

#### **Mechanical Characteristics**

Material: Stainless steel AISI 316L/1.4404

Weight: 0.04 kg
Dimensions WxHxD [mm]: 29.2x40x73.1

Scope of Delivery includes mounting material

-1 threated bolt M8x45

-1 nuts M8

-2 washers M8

-1 spring washer

- documentation

Dimensions [mm].

Schillerstrasse 17 D-35102 Lohra-Altenvers

> info@samcon.eu T: +49 6426 9231-0 F: +49 6426 9231-31

© SAMCON GmbH All rights and technical changes reserved. No liability for wrong or missing data.