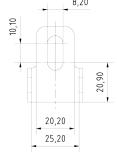

#### **Mechanical Characteristics**

Material: Stainless steel AISI 316L/1.4404

Weight: 0.04 kg
Dimensions WxHxD [mm]: 29.2x40x73.1

Scope of Delivery includes mounting material

-1 threated bolt M8x45

-1 nuts M8

-2 washers M8

-1 spring washer

- documentation

Dimensions [mm].

Schillerstrasse 17 D-35102 Lohra-Altenvers

> info@samcon.eu T: +49 6426 9231-0 F: +49 6426 9231-31

© SAMCON GmbH All rights and technical changes reserved. No liability for wrong or missing data.