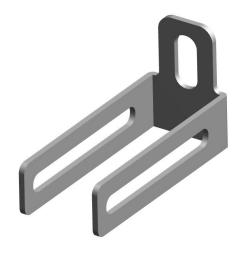

#### Compatible

with all cameras of the ExCam/Rough Series with the model-key T08/T10-VA0.x and T08/T10-VA1.2. For easy mounting on round sight glasses in accordance with DIN 28120/28121 (or similar).

#### **Mechanical Characteristics**

Material: Stainless steel AISI 316L/1.4404

Weight: 0.04 kg
Dimensions WxHxD [mm]: 29.2x40x73.1

Scope of Delivery includes mounting material

-1 threated bolt M8x45

-1 nuts M8