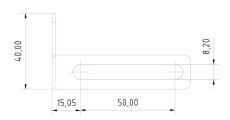

#### **Mechanical Characteristics**

Material: Stainless steel AISI 316L/1.4404

Weight: 0.04 kg
Dimensions WxHxD [mm]: 29.2x40x73.1

Scope of Delivery includes mounting material

-1 threated bolt M8x45

-1 nuts M8

-2 washers M8

-1 spring washer

- documentation

Dimensions [mm].

Schillerstrasse 17 D-35102 Lohra-Altenvers

> info@samcon.eu T: +49 6426 9231-0 F: +49 6426 9231-31

© SAMCON GmbH All rights and technical changes reserved. No liability for wrong or missing data.