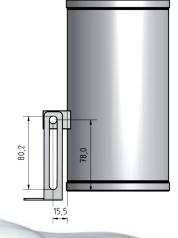

#### Compatible

with all cameras of the ExCam Series with the model-key T08-VA2.1 and T08-VA2.2. For easy mounting on round sight glasses in accordance with DIN 28120/28121 (or similar)..

## Dimensions [mm].

Schillerstrasse 17 D-35102 Lohra-Altenvers

> info@samcon.eu T: +49 6426 9231-0 F: +49 6426 9231-31

© SAMCON GmbH All rights and technical changes reserved. No liability for wrong or missing data.