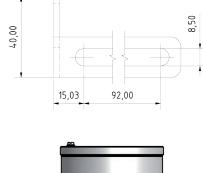

#### **Mechanical Characteristics**

Material: Weight: Dimensions WxHxD [mm]: Stainless steel AISI 316L/1.4404 0.1 kg 46.2x40x117.11

## Dimensions [mm].

Schillerstrasse 17 D-35102 Lohra-Altenvers

> info@samcon.eu T: +49 6426 9231-0 F: +49 6426 9231-31

© SAMCON GmbH All rights and technical changes reserved. No liability for wrong or missing data.