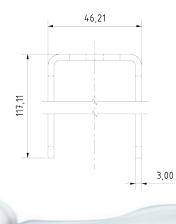

#### **Mechanical Characteristics**

Material: Weight: Dimensions WxHxD [mm]: Stainless steel AISI 316L/1.4404 0.1 kg 46.2x40x117.11

## Dimensions [mm].

Schillerstrasse 17 D-35102 Lohra-Altenvers

> info@samcon.eu T: +49 6426 9231-0 F: +49 6426 9231-31

© SAMCON GmbH All rights and technical changes reserved. No liability for wrong or missing data.