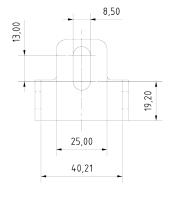

#### **Mechanical Characteristics**

Material: Weight: Dimensions WxHxD [mm]: Stainless steel AISI 316L/1.4404 0.1 kg 46.2x40x117.11

## Dimensions [mm].

Schillerstrasse 17 D-35102 Lohra-Altenvers

> info@samcon.eu T: +49 6426 9231-0 F: +49 6426 9231-31

© SAMCON GmbH All rights and technical changes reserved. No liability for wrong or missing data.