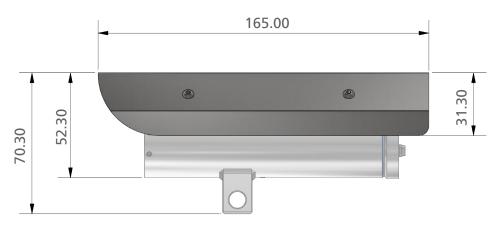

### **Mechanical Characteristics**

Material: Stainless steel AISI 316L/1.4404

Weight: 0.15 kg

Dimensions: WxHxD 66.6x31.3x165

Scope of Delivery includes

-2 attechments

-screws

-assembly instruction

# Dimensions [mm].

<sup>\* =</sup> Illustration shows weathershield mounted on a camera Camera not included.

Schillerstrasse 17 D-35102 Lohra-Altenvers

> info@samcon.eu T: +49 6426 9231-0 F: +49 6426 9231-31