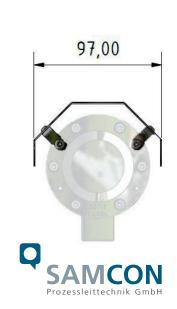

#### **Mechanical Characteristics**

Material: Stainless steel AISI 316L/1.4404

Weight: 0.15 kg

Dimensions: WxHxD 97x48.5x235

Scope of Delivery includes

-2 attechments-4 screws M3x6-2 screws M4x8

-assembly instruction

## Dimensions [mm].

 $<sup>\</sup>star$  = Illustration shows weathershield mounted on a camera Camera not included.

Schillerstrasse 17 D-35102 Lohra-Altenvers

> info@samcon.eu T: +49 6426 9231-0 F: +49 6426 9231-31