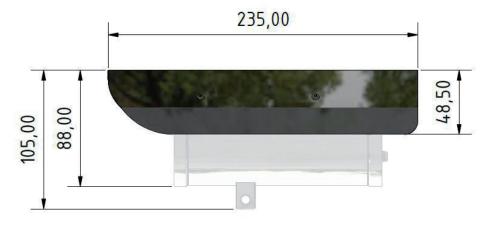

#### **Mechanical Characteristics**

Material: Stainless steel AISI 316L/1.4404

Weight: 0.15 kg

Dimensions: WxHxD 97x48.5x235

Scope of Delivery includes

-2 attechments-4 screws M3x6-2 screws M4x8

-assembly instruction

## Dimensions [mm].

 $<sup>\</sup>star$  = Illustration shows weathershield mounted on a camera Camera not included.

Schillerstrasse 17 D-35102 Lohra-Altenvers

> info@samcon.eu T: +49 6426 9231-0 F: +49 6426 9231-31