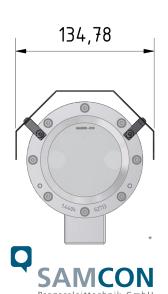

#### **Mechanical Characteristics**

Material: Stainless steel AISI 316L/1.4404

Weight: 0,70 kg

Dimensions: WxHxD 135x67,5x340

## Dimensions [mm].

<sup>\*</sup> Illustrations show models with accessories that are subjected to an extra charge.

Schillerstrasse 17 D-35102 Lohra-Altenvers

> info@samcon.eu T: +49 6426 9231-0 F: +49 6426 9231-31