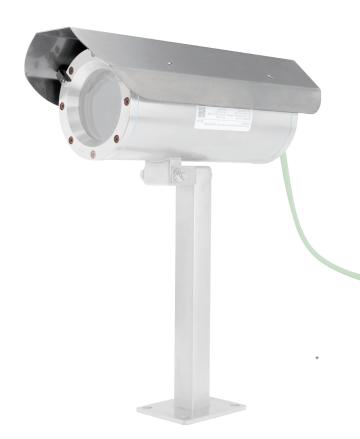

### Compatible

with all cameras of the ExCam Series with the model-key T08-VA2.2.

## Scope of Delivery

Weather Protection Roof inclusive

- -2 holders
- -4 screws M3x6
- -4 screws M4x8
- -Assembly instruction