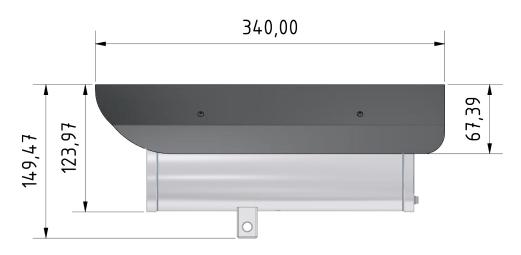

#### **Mechanical Characteristics**

Material: Stainless steel AISI 316L/1.4404

Weight: 0,70 kg

Dimensions: WxHxD 135x67,5x340

## Dimensions [mm].

<sup>\*</sup> Illustrations show models with accessories that are subjected to an extra charge.

Schillerstrasse 17 D-35102 Lohra-Altenvers

> info@samcon.eu T: +49 6426 9231-0 F: +49 6426 9231-31