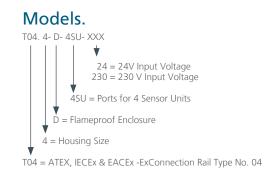

tion for Hazardous Areas
- Simultanous Streaming of Full Frame Rate
  HDTV 1080p Streams from up to 4 Sensor Units
- ✓ Single-Cable-Solution
- ✓ Protection Level of IP66 (IEC 60529)
- HDMI-Output, Two-Way Audio, I/Os, two microSD-Card Slots
- ✓ Quad-View-Streaming
- Compatible with ExCam SUFA4115 & ExCam SUFA1080



### Zones.

| Group II (Gas & Dust) | ATEX / IECEx |              |              |              |              |
|-----------------------|--------------|--------------|--------------|--------------|--------------|
| Zone                  | 0            | 1            | 2            | 21           | 22           |
| For use in            | X            | $\checkmark$ | $\checkmark$ | $\checkmark$ | $\checkmark$ |

More certificates upon request

#### Dimensions.

236x236x227





### Data.



\*\* = Illustration shows model with accessories that are subjected to an extra charge

\*\*\* = Is needed if the selected cable is not longitudinal tight; Please observe the requirements of DIN/EN/IEC 60079-14.

© SAMCON GmbH All rights and technical changes reserved. No liability for wrong or missing data

**ExConnection Rail**<sup>®</sup> FA54