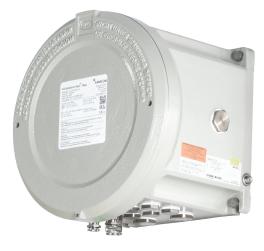

### Data.

\*\* = Illustration shows model with accessories that are subjected to an extra charge

\*\*\* = Is needed if the selected cable is not longitudinal tight; Please observe the requirements of DIN/EN/IEC 60079-14.