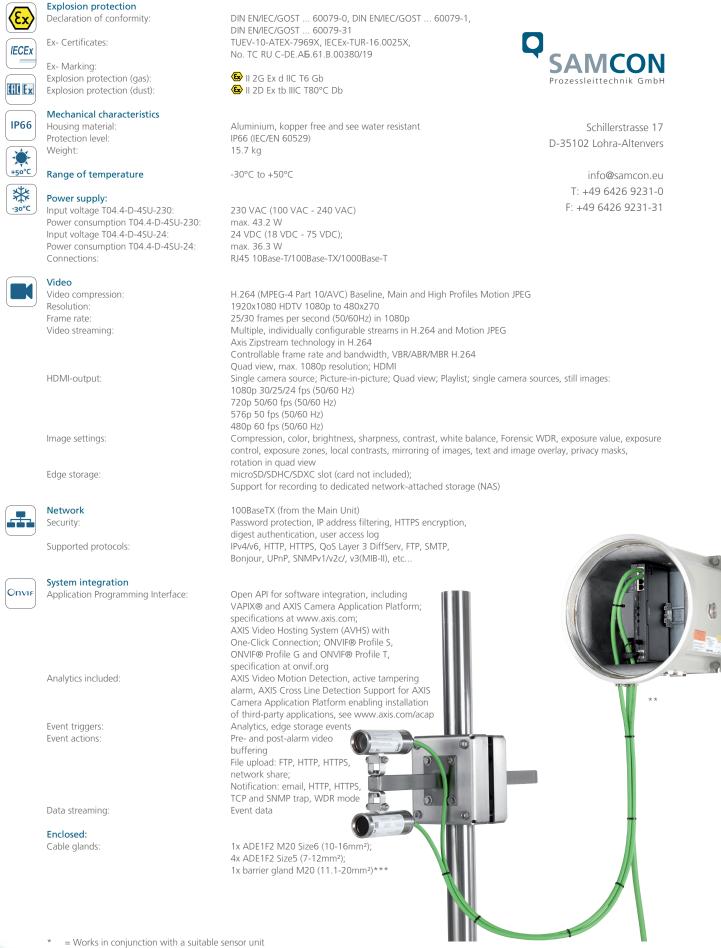

### Features.

- Certification for Hazardous Areas
- Simultanous Streaming of Full Frame Rate
  HDTV 1080p Streams from up to 4 Sensor Units
- ✓ Single-Cable-Solution
- ✓ Protection Level of IP66 (IEC 60529)
- HDMI-Output, Two-Way Audio, I/Os, two microSD-Card Slots
- ✓ Quad-View-Streaming
- Compatible with ExCam SUFA4115 & ExCam SUFA1080

#### Dimensions.

236x236x227

### Data.

\*\* = Illustration shows model with accessories that are subjected to an extra charge

\*\*\* = Is needed if the selected cable is not longitudinal tight; Please observe the requirements of DIN/EN/IEC 60079-14.