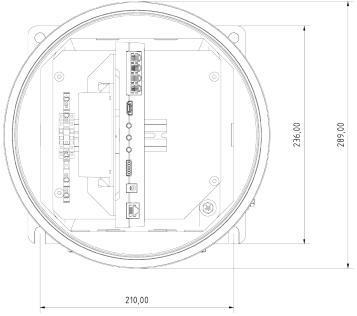

cation for Hazardous Areas
- Simultanous Streaming of Full Frame Rate
  HDTV 1080p Streams from up to 4 Sensor Units
- ✓ Single-Cable-Solution
- ✓ Protection Level of IP66 (IEC 60529)
- HDMI-Output, Two-Way Audio, I/Os, two microSD-Card Slots
- ✓ Quad-View-Streaming
- Compatible with ExCam SUFA4115 & ExCam SUFA1080



### Zones.

| Group II (Gas & Dust) | ATEX / IECEx |              |              |              |              |
|-----------------------|--------------|--------------|--------------|--------------|--------------|
| Zone                  | 0            | 1            | 2            | 21           | 22           |
| For use in            | X            | $\checkmark$ | $\checkmark$ | $\checkmark$ | $\checkmark$ |

More certificates upon request

#### Dimensions.

236x236x227





### Data.



\*\* = Illustration shows model with accessories that are subjected to an extra charge

\*\*\* = Is needed if the selected cable is not longitudinal tight; Please observe the requirements of DIN/EN/IEC 60079-14.

© SAMCON GmbH All rights and technical changes reserved. No liability for wrong or missing data

**ExConnection Rail**<sup>®</sup> FA54